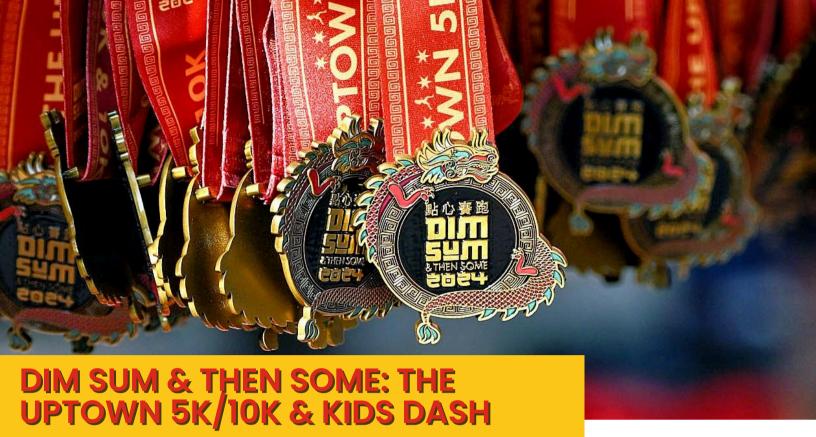

# DIM SUM & THEN SOME: THE UPTOWN 5K/10K & KIDS DASH

CHINESE MUTUAL AID ASSOCIATION | 1016 W. Argyle St., Chicago, IL 60640 | August 2, 2025

2,500+

Includes Runners, Walkers, Volunteers, Influencers, Supporters, Community Leaders

**CULTURAL PERFORMANCE** 

Lion Dance, Lotus Dance, Lao Performance

**DIM SUM & BUBBLE TEA** 

**UNIQUE MEDAL & SHIRT DESIGN** 

2024 BY THE NUMBERS & PROGRAMMING PERFORMANCES

**BUY THE TICKETS** 

www.dimsum5k.com